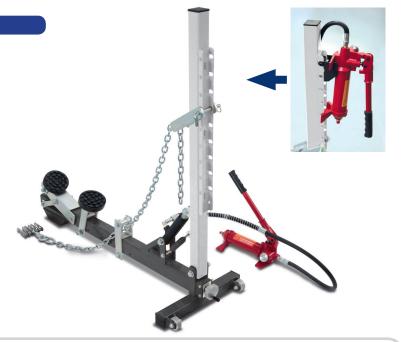

## **DRAW ALIGNER**

dent pulling accessories This car body pulling arm is the ideal complement to dent pulling workstations. Thanks to its powerful hydraulic cylinder, this pulling arm is particularly efficient to straighten impacts on thick and strong metal sheets. Small and lightweight, it can be moved around easily.

## DENT PULLING OF BIG SHOCKS MADE EASY

• Its hydraulic cylinder offers a **much greater pulling force** than any other manual dent pulling tool.

Ref. 052475

• The arm and cylinder **minimize the effort** required to straighten. The hydraulic pump is used like any classic hydraulic jack.

**Complete kit delivered :** 

- pulling arm,
- hydraulic pump,
- 1 chain with,
- 6 hooks claw,
- 2 round pads.