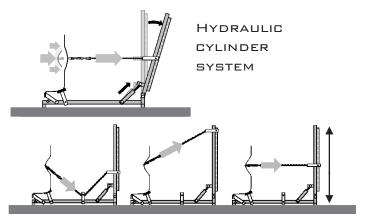

## DENT PULLING OF BIG SHOCKS MADE EASY

• Its hydraulic cylinder offers a **much greater pulling force** than any other manual dent pulling tool.

Ref. 052475

• The arm and cylinder **minimize the effort** required to straighten. The hydraulic pump is used like any classic hydraulic jack.

## LIGHTWEIGHT AND EASY TO USE

• Small and lightweight, it can be moved around easily, thanks to 2 wheels.

• The **height and direction** of the pulling is **fully adjustable**, which allows straightening in many different configurations.