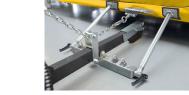

• The **straightening of sills** is made easier thanks to its 2 round support pads.