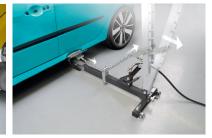

## LIGHTWEIGHT AND EASY TO USE

• Small and lightweight, it can be moved around easily, thanks to 2 wheels.

• The **height and direction** of the pulling is **fully adjustable**, which allows straightening in many different configurations.